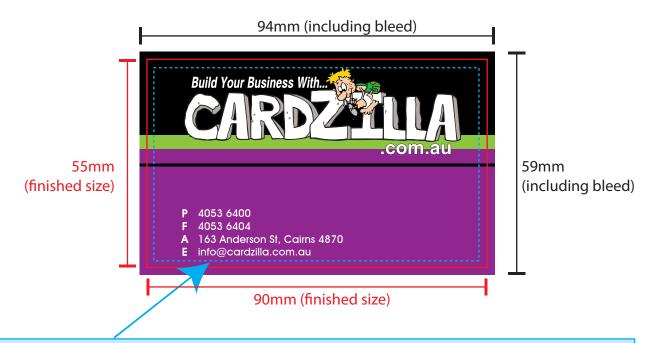

## Artwork Specifications **BUSINESS CARDS 90 X 55MM**

## STANDARD BUSINESS CARDS SPECIFICATIONS FOR PRINT READY PDFs

**2mm Margin.** Safe area is 2mm from the finished edge. Please keep all text and logos a minimum of 2mm away from the finished edge. Safe dimensions are 86 x 51mm

Document Size: 94 x 59mm

(includes 2mm bleed & 2mm text margin)

Document colour mode: **CMYK** 

Save files as: **PDF** Image resolution: **300dpi** 

**FINISHED SIZE: 90 X 55MM** 

We can also cut to custom sizes and/or inc. rounded corners for \$25

The finished size of your business cards will be 90mm x 55mm after the 2mm bleed is trimmed off. Red Line represents where the bleed area will be trimmed off and the finished edge of your card. Do not put any important information in the bleed area, or near the bleed area as it may be trimmed off. The background colour or image must continue into the bleed area.